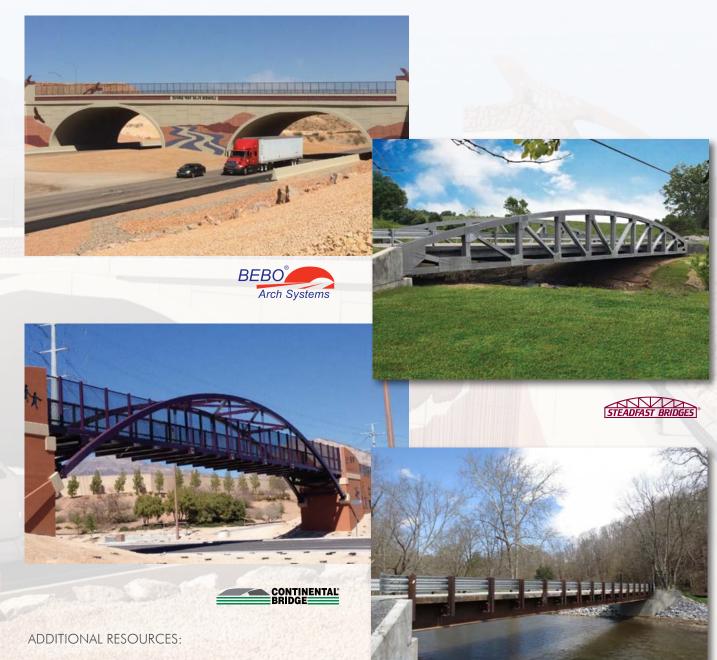

# **BRIDGES & STRUCTURES**

Contech offers an unparalleled choice of structural plate, precast concrete arch and truss bridges for vehicular and pedestrian needs. Crossings | Culverts | Bridges | Contech

#### **SOLUTIONS INCLUDE**

- Structural Plate
- Precast Systems
- Vehicular Truss
- Pedestrian Truss
- Precast/Steel Foundations

#### WWW.CONTECHES.COM/BRIDGES

Contech provides a comprehensive array of bridges, with the best-known brands available worldwide. Contech bridges - vehicular and pedestrian - fit a wide variety of applications, spanning distances from five to 300 feet and more.

Design Your Own Bridge Tools

- Design Your Own ALBC www.ContechES.com/dyoalbc
- Design Your Own Plate www.ContechES.com/dyoplate
- Design Your Own Precast www.ContechES.com/dyoprecast
- Design Your Own Truss www.ContechES.com/dyotruss