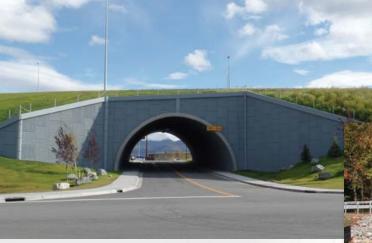

# **BRIDGES & STRUCTURES**

Contech offers an unparalleled choice of structural plate, precast concrete arch and truss bridges for vehicular and pedestrian needs. Crossings | Culverts | Bridges | Contech

#### **SOLUTIONS INCLUDE**

- Structural Plate
- Precast Systems
- Vehicular Truss
- Pedestrian Truss
- Precast/Steel Foundations

#### WWW.CONTECHES.COM/BRIDGES

Contech provides a comprehensive array of bridges, with the best-known brands available worldwide. Contech bridges - vehicular and pedestrian - fit a wide variety of applications, spanning distances from five to 300 feet and more.