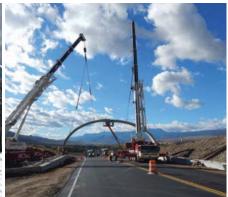

# **BRIDGES & STRUCTURES**

Contech offers an unparalleled choice of structural plate, precast concrete arch and truss bridges for vehicular and pedestrian needs. Crossings | Culverts | Bridges | Contech

#### **SOLUTIONS INCLUDE**

- Structural Plate
- Precast Systems
- Vehicular Truss
- Pedestrian Truss
- Precast/Steel Foundations

#### WWW.CONTECHES.COM/BRIDGES

Contech provides a comprehensive array of bridges, with the best-known brands available worldwide. Contech bridges - vehicular and pedestrian - fit a wide variety of applications, spanning distances from five to 300 feet and more.