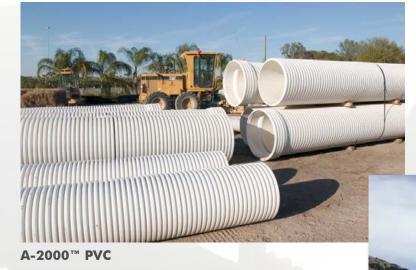

# **PIPE SOLUTIONS**

Contech helps engineers and contractors tackle a full range of applications with a variety of pipe material, thicknesses, corrugations, and coatings. Each of our solutions are designed for specific service life requirements, hydraulics, corrosion resistance, stiffness, and ease of handling and installation.

#### **APPLICATIONS INCLUDE:**

- Drainage
- Culverts
- Storm Sewer
- Sanitary Sewer
- Combined Sewer Overflow
- Reline/Rehabilitation

C NTECH

#### **ADDITIONAL RESOURCES:**

- Pipe Blog at www.ContechES.com/pipe-blog
- Reline Tool at www.ContechES.com/reline
- Project Design Worksheets at www.ContechES.com/pdw

A2<sup>®</sup> LINER PVC

WWW.CONTECHES.COM/PIPE