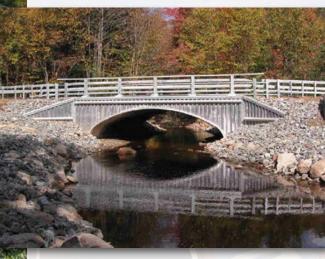

# **BRIDGES & STRUCTURES**

Contech offers an unparalleled choice of structural plate, precast concrete arch and truss bridges for vehicular and pedestrian needs. Crossings | Culverts | Bridges | Contech

#### **SOLUTIONS INCLUDE**

- Structural Plate
- Precast Systems
- Vehicular Truss
- Pedestrian Truss
- Precast/Steel Foundations

#### WWW.CONTECHES.COM/BRIDGES

Contech provides a comprehensive array of bridges, with the best-known brands available worldwide. Contech bridges - vehicular and pedestrian - fit a wide variety of applications, spanning distances from five to 300 feet and more.