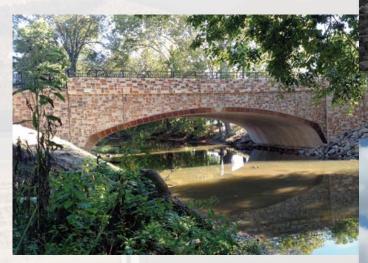

# **BRIDGES & STRUCTURES**

Contech offers an unparalleled choice of structural plate, precast concrete arch and truss bridges for vehicular and pedestrian needs. Crossings | Culverts | Bridges | Contech

#### **SOLUTIONS INCLUDE**

- Structural Plate
- Precast Systems
- Vehicular Truss
- Pedestrian Truss
- Precast/Steel Foundations

#### WWW.CONTECHES.COM/BRIDGES

Contech provides a comprehensive array of bridges, with the best-known brands available worldwide. Contech bridges - vehicular and pedestrian - fit a wide variety of applications, spanning distances from five to 300 feet and more.