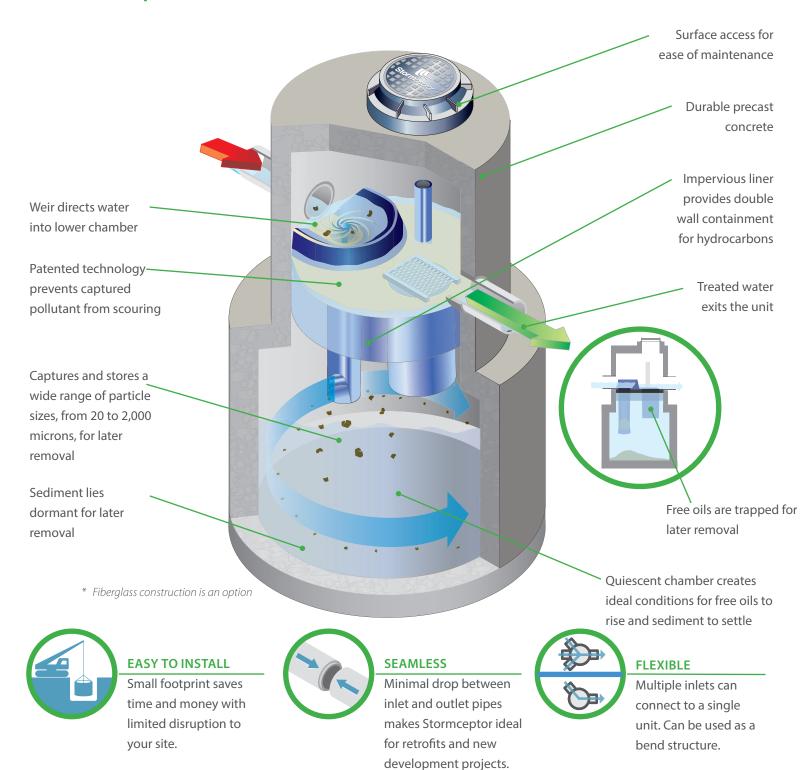

## Stormceptor® STC

Stormceptor STC is the recognized leader in stormwater treatment, offering a range of versatile treatment systems that effectively remove pollutants from stormwater and snowmelt runoff. Stormceptor is flexibly designed to protect waterways from hazardous material spills and stormwater pollution, including suspended sediment, free oils, and other pollutants that attach to particles, no matter how fierce the storm.

Stormceptor's scour prevention technology ensures pollutants are captured and contained during all rainfall events.

- NJCAT
- Washington ECOLOGY
- EN858 Class 2

| FEATURE                                                          | BENEFIT                                             |
|------------------------------------------------------------------|-----------------------------------------------------|
| Patented scour prevention technology                             | Superior pollutant removal and retention            |
| Can take the place of a conventional junction or inlet structure | Eliminates the need for additional structures       |
| Minimal drop between inlet and outlet                            | Site flexibility                                    |
| Multiple inlets can connect to a single unit                     | Design flexibility                                  |
| 3rd party tested and verified performance (Sediment & Oil)       | Eliminates the need for a separate bypass structure |